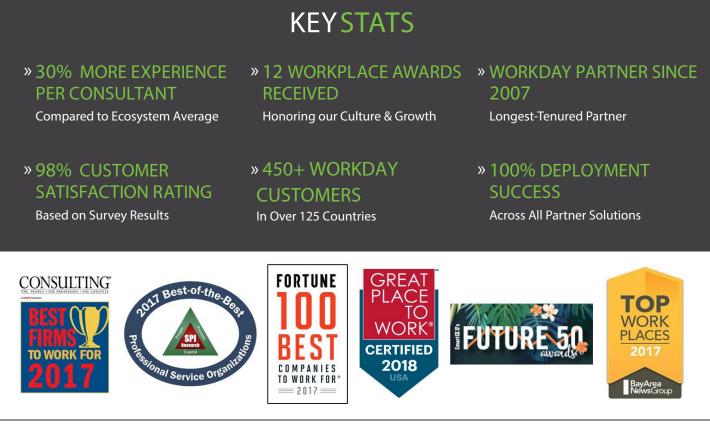

### FINANCE AND HR TRANSFORMATION

Founded in 2003, Collaborative Solutions is a full-service finance and HR transformation consultancy boasting 100% deployment success and a 98% customer satisfaction rate. Our consultants have successfully deployed Workday Financial Management, Workday Human Capital Management, and Workday Payroll for more than 450 global *Fortune* 500 companies, medium-sized businesses, and education and government institutions. Customers continue driving ROI beyond deployment with our continuous value services (CVS). We have deployed in more than 125 countries for organizations ranging from 1,000 to 200,000 employees, leveraging our in-house Change Management practice.