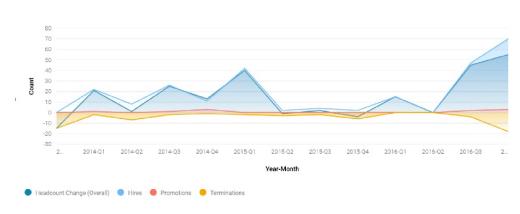

S EFFECTIVELY?

Collaborative Solutions has developed convenient Advanced Report Dashboards & Analytics to make sense of your evergrowing data, such as our Executive Dashboards specifically tailored to leadership. These packaged reports allow for quick deployment of targeted dashboards and scorecards, providing deeper insight into your business.

Taking advantage of our experience with hundreds of customers across the entire Workday suite, we'll help you define the most common and effective sets of information to support your business strategy. The Advanced Report Dashboards & Analytics were built on three key principles:

- Simple, easy-to-use data presentation
- Minimal lag time for reporting results
- 3 Insights you need in a simple format

# SAMPLE ADVANCED REPORT: HEADCOUNT ANALYSIS









### TAKE ADVANTAGE OF OUR REPORTING OPTIONS

Gain nearly 60 deployed reports in as little as five weeks, for a fraction of the cost and effort it would take to build them on your own. Collaborative's Advanced Report Dashboards & Analytics functionality includes:

#### **HCM**

- >>> Benefits
- Business Growth
- Compensation
- Diversity
- >> Human Capital Management
- Strategic Growth
- >> Talent
- >> Termination

#### System Administration

- » Accounts
- Business Process Statistics
- >> Integration
- >> Login Metrics
- Reporting
- Security

#### Financial Management

- Expenses
- Financial Accounting
- >> Procurement
- Supplier Accounts

If you're looking to create an environment of maintenance-free reporting, we offer a subscription service for Advanced Report Dashboards & Analyt