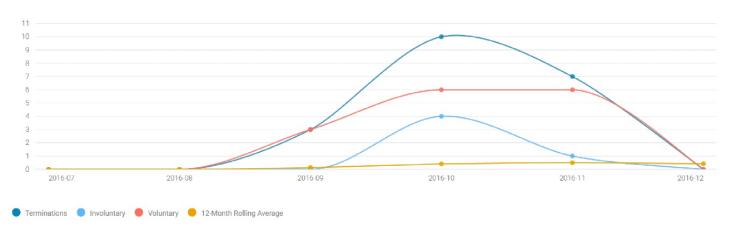

#### SAMPLE ADVANCED REPORT: ATTRITION TRENDS

With Collaborative Solutions' Advanced Report Dashboards & Analytics, you can make strategic decisions faster by getting a comprehensive view of the data you need in real time. Delve into the information, get the specifics you need, and take action for business results.