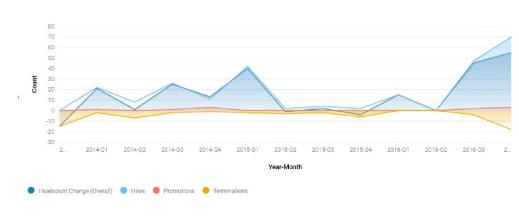

EFFECTIVELY?

Collaborative Solutions has developed convenient Advanced Report Dashboards & Analytics to make sense of your evergrowing data, such as our Executive Dashboards specifically tailored to leadership. These packaged reports allow for quick deployment of targeted dashboards and scorecards, providing deeper insight into your business.

Taking advantage of our experience with hundreds of customers across the entire Workday suite, we'll help you define the most common and effective sets of information to support your business strategy. The Advanced Report Dashboards & Analytics were built on three key principles:

- Simple, easy-to-use data presentation
- Minimal lag time for reporting results
- 3 Insights you need in a simple format

## SAMPLE ADVANCED REPORT: HEADCOUNT ANALYSIS









### TAKE ADVANTAGE OF OUR REPORTING OPTIONS

Gain nearly 60 deployed reports in as little as five weeks, for a fraction of the cost and effort it would take to build them on your own. Collaborative's Advanced Report Dashboards & Analytics functionality includes:

#### **HCM**

- >>> Benefits
- Business Growth
- Compensation
- Diversity
- >>> Human Capital Management
- Strategic Growth
- >> Talent
- >> Termination

#### System Administration

- Accounts
- Business Process Statistics
- >> Integration
- >> Login Metrics
- Reporting
- Security

#### Financial Management

- Expenses
- Financial Accounting
- >> Procurement
- Supplier Accounts

If you're looking to create an environment of maintenance-free reporting, we offer a subscription service for Advanced Report Dashboards & Analyti