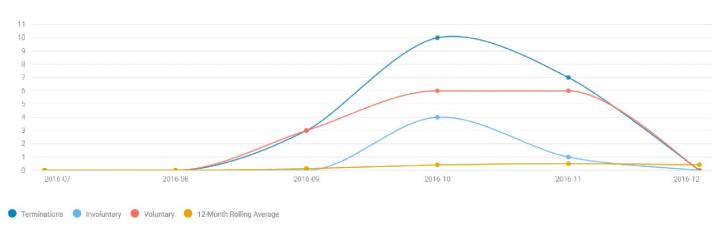

#### SAMPLE ADVANCED REPORT: ATTRITION TRENDS

With Collaborative Solutions' Advanced Report Dashboards & Analytics, you can make strategic decisions faster by getting a comprehensive view of the data you need in real time. Delve into the information, get the specifics you need, and take action for business results.