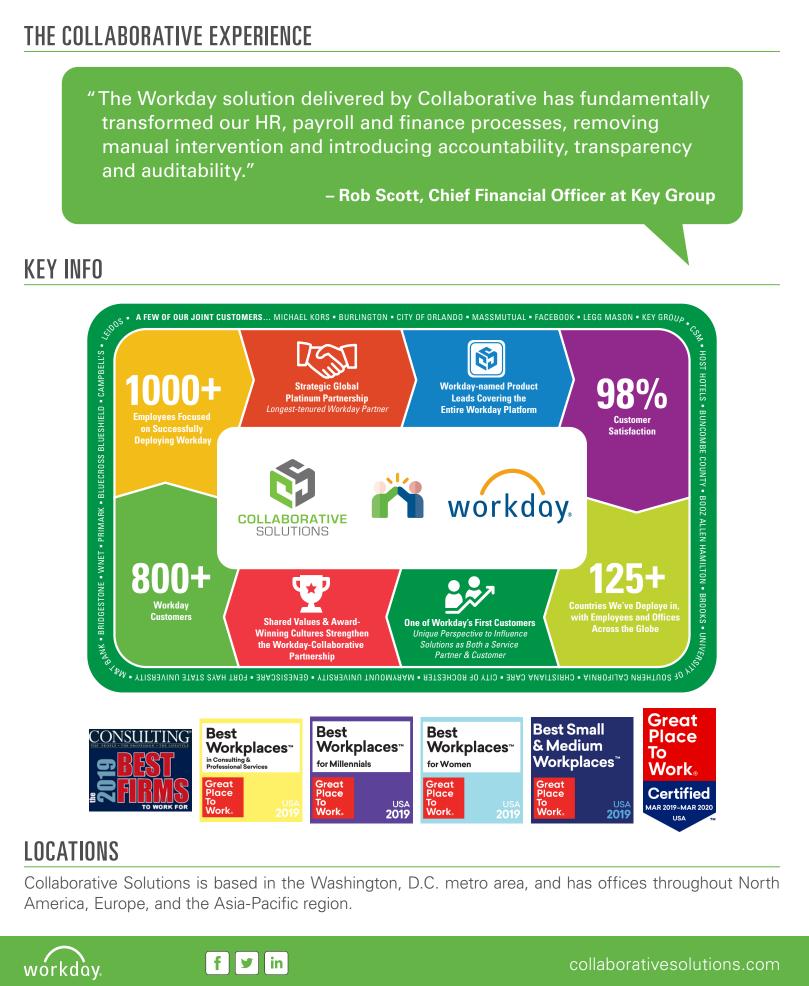

#### FINANCE & HR TRANSFORMATION

Founded in 2003, Collaborative Solutions is a full-service finance and HR transformation consultancy boasting 100% deployment success and a 98% customer satisfaction rate. Our consultants have successfully deployed Workday for more than 800 global Fortune 500 companies, medium-sized businesses, and education and government institutions. Customers continue to drive ROI beyond deployment with our continuous value services (CVS). We have deployed in more than 125 countries for organizations ranging from 1,000 to 200,000 employees, leveraging our in-house Change Management practice.

### THE COLLABORATIVE EXPERIENCE

"The Workday solution delivered by Collaborative has fundamentally transformed our HR, payroll and finance processes, removing manual intervention and introducing accountability, transparency and auditability."

### **KEY INFO**

Collaborative Solutions is based in the Washington, D.C. metro area, and has offices throughout North