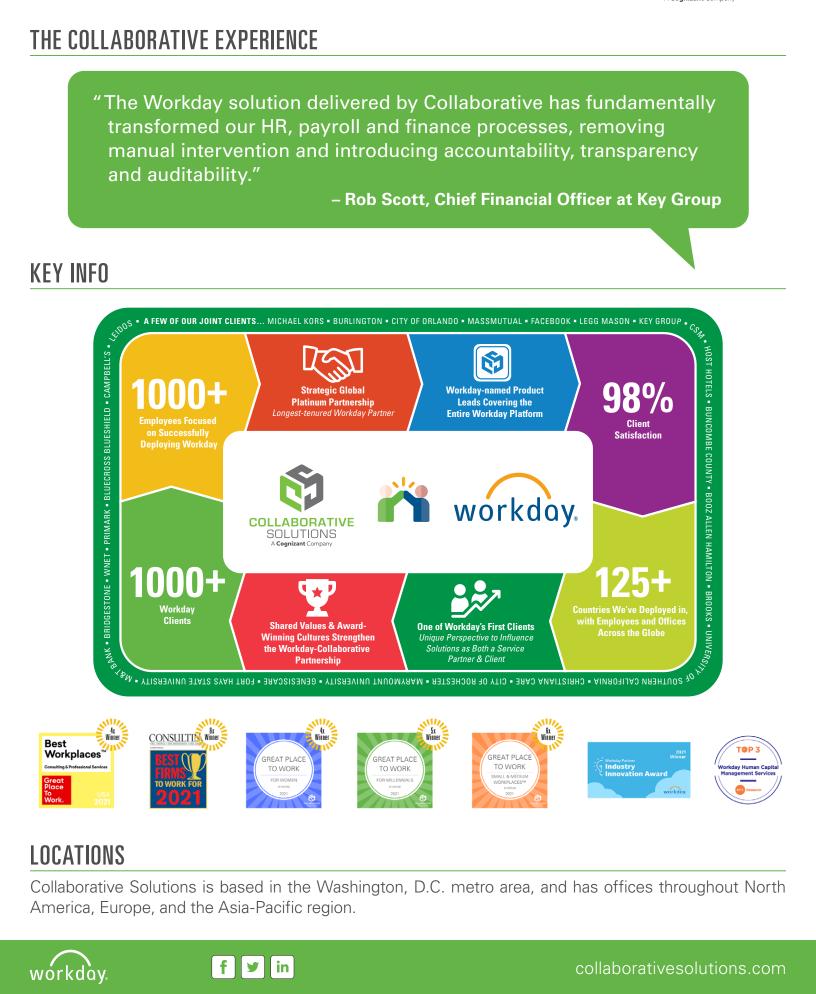

### THE COLLABORATIVE EXPERIENCE

"The Workday solution delivered by Collaborative has fundamentally transformed our HR, payroll and finance processes, removing manual intervention and introducing accountability, transparency and auditability."

### **KEY INFO**

Collaborative Solutions is based in the Washington, D.C. metro area, and has offices throughout North