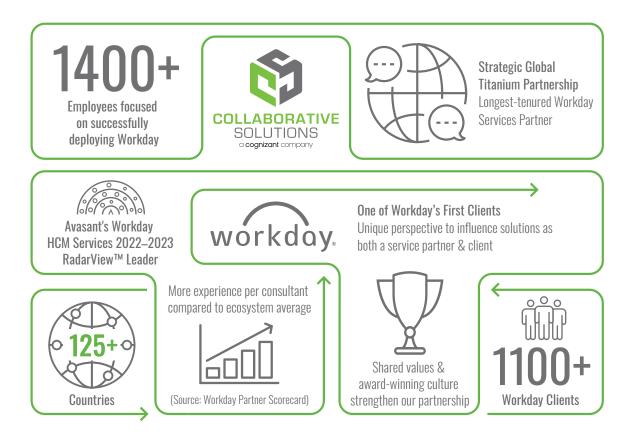

Undergoing a Workday implementation is a significant change for any organisation, representing a complete realignment of your strategy, processes, people and technology.

As your partner, we're here to guide you through the entire transformation and beyond. Collaborative Solutions has deployed Workday in more than 125 countries and has experience working with organisations ranging from 200 to 200,000 employees.