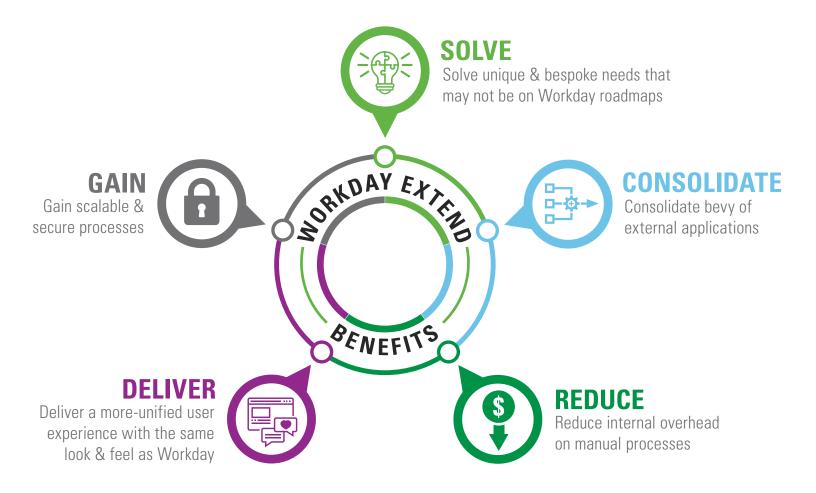

## **WORKDAY EXTEND**

Leverage the Extend toolset to build custom applications that provide a uniform end user experience and use your Workday security model to secure data.

## TAILOR WORKDAY TO FIT YOUR NEEDS

With Workday Extend, you can build custom applications to create new experiences and workflows within your Workday application. The product can blend external data safely and securely in the Workday application or have your external applications access Workday data without the need to store and update your Workday data externally.